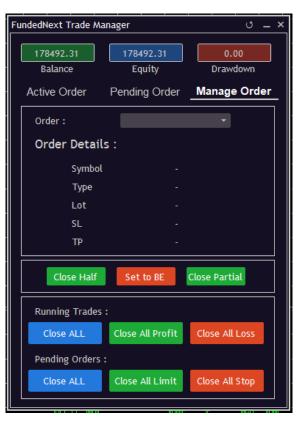

| Reviews on Withdrawals                    | 51 |
|-------------------------------------------|----|
| Support                                   | 56 |
| FundedNext Support Performance Evaluation | 56 |
| Email Support                             | 56 |
| Live Chat Support                         | 56 |
| Access to Knowledge                       | 58 |
| Educational Materials                     | 58 |
| Web Platform Assessment                   | 59 |
| Design and Usability                      | 59 |
| FundedNext Website design                 | 59 |
| Account Purchase Process                  | 60 |
| Opening an Account                        | 60 |
| Social media and Communication            | 65 |
| Additional Tools/features                 | 67 |
| Competition                               | 67 |
| Account Overview                          | 68 |
| Trading Overview                          | 69 |
| FundedNext Trade Manager                  | 73 |
| Supply & Demand indicator                 | 76 |
| Additional                                | 77 |
| Client Reviews Summary                    | 77 |
| Promotions and Discounts                  | 78 |
| Affiliations                              | 78 |
| Summary                                   | 81 |
| Sources                                   | 82 |