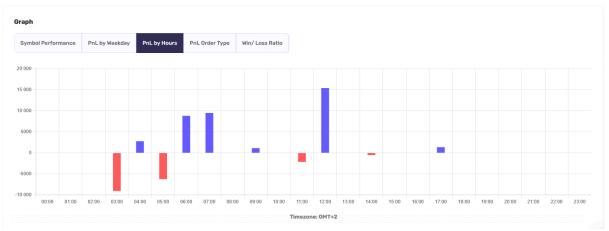

| Reviews on Withdrawals                    | 51 |
|-------------------------------------------|----|
| Support                                   | 56 |
| FundedNext Support Performance Evaluation | 56 |
| Email Support                             | 56 |
| Live Chat Support                         | 56 |
| Access to Knowledge                       | 58 |
| Educational Materials                     | 58 |
| Web Platform Assessment                   | 59 |
| Design and Usability                      | 59 |
| FundedNext Website design                 | 59 |
| Account Purchase Process                  | 60 |
| Opening an Account                        | 60 |
| Social media and Communication            | 65 |
| Additional Tools/features                 | 67 |
| Competition                               | 67 |
| Account Overview                          | 68 |
| Trading Overview                          | 69 |
| FundedNext Trade Manager                  | 73 |
| Supply & Demand indicator                 | 76 |
| Additional                                | 77 |
| Client Reviews Summary                    | 77 |
| Promotions and Discounts                  | 78 |
| Affiliations                              | 78 |
| Summary                                   | 81 |
| Sources                                   | 82 |