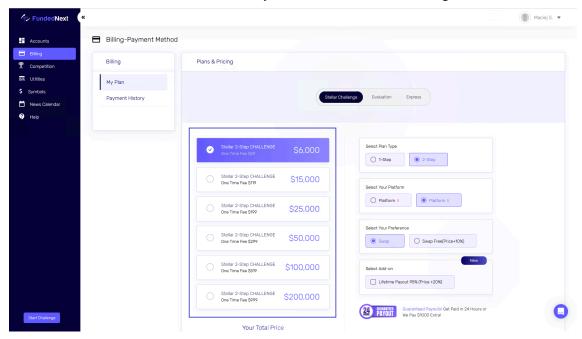

### **Evaluation**

Assessment of General Rules " Evaluation"

The Challenge FundedNext Evaluation requires passing **2 phases** to receive a funded account. The account can be purchased in dollars and euro. There are **6 account sizes** available to choose from:

\$6,000, \$15,000, \$25,000, \$50,000, \$100,000, \$200,000

The Challenge FundedNext Evaluation has a leverage level of 1:100. The total amount of funds available to the investor cannot exceed \$300,000. This means that an investor can, for example, have \$200,000 and \$100,000 accounts simultaneously.