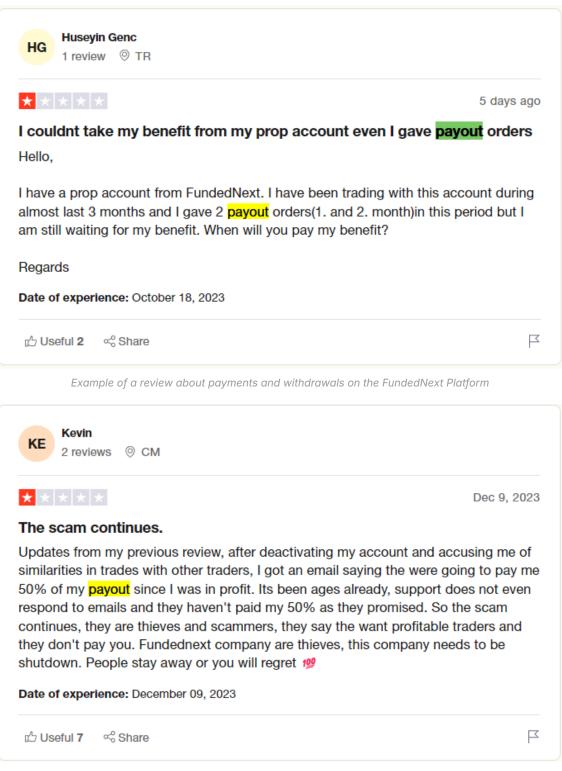

**Reviews of the withdrawal process on Trustpilot are mixed**, with positive comments on the fast withdrawal time and negative ones related to insolvency issues and allegations of copying transactions.

Due to the unavailability of direct reviews about FundedNext liquidity providers, our analysis focused on FundedNext Trustpilot reviews, particularly regarding server provider related topics. Our team analyzed 20 pages of Trustpilot reviews sorted from newest to oldest to sort out required data. The analysis of the reviews collected from Trustpilot about the server provider in question reveals a dichotomy of experiences among the users. The reviews can be categorized into two distinct themes: negative experiences and positive experiences.

#### **Positive Experiences:**

**Platform Efficiency:** Contrasting the negative reviews, some users have praised the platform for its low slippage, low spread, and efficient trading experience.

#### **Negative Experiences:**

**Scam Accusations:** Multiple reviews label the company as a scam, citing issues such as hidden charges, high slippage, and manipulation of trades. Customers reported unsatisfactory responses or no responses from the company when issues were raised.

**Technical and Operational Issues:** Complaints include malfunctioning trading servers, untriggered stop losses, and trades being executed incorrectly. These technical glitches seem to contribute significantly to the traders' losses and frustrations.

**Transparency and Trust Issues:** There are repeated mentions of the company not being transparent in its operations. Issues like resetting accounts without proper justification and discrepancies in trade execution compared to other platforms have been highlighted.