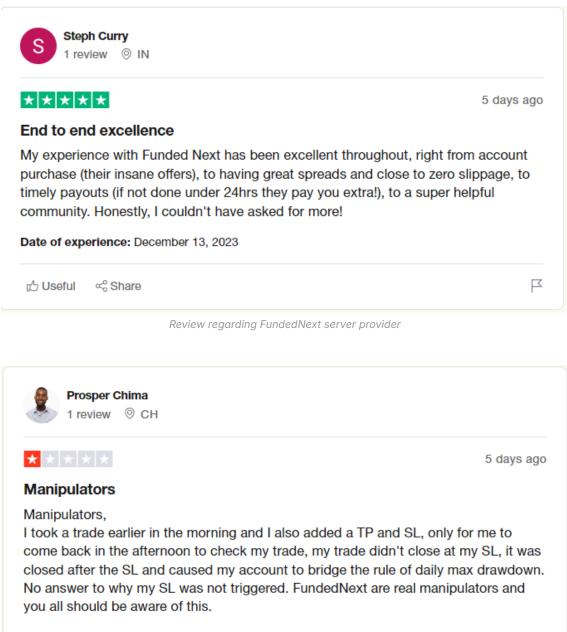

Due to the unavailability of direct reviews about FundedNext liquidity providers, our analysis focused on FundedNext Trustpilot reviews, particularly regarding server provider related topics. Our team analyzed 20 pages of Trustpilot reviews sorted from newest to oldest to sort out required data. The analysis of the reviews collected from Trustpilot about the server provider in question reveals a dichotomy of experiences among the users. The reviews can be categorized into two distinct themes: negative experiences and positive experiences.

#### **Positive Experiences:**

**Platform Efficiency:** Contrasting the negative reviews, some users have praised the platform for its low slippage, low spread, and efficient trading experience.

#### **Negative Experiences:**

**Scam Accusations:** Multiple reviews label the company as a scam, citing issues such as hidden charges, high slippage, and manipulation of trades. Customers reported unsatisfactory responses or no responses from the company when issues were raised.

**Technical and Operational Issues:** Complaints include malfunctioning trading servers, untriggered stop losses, and trades being executed incorrectly. These technical glitches seem to contribute significantly to the traders' losses and frustrations.

**Transparency and Trust Issues:** There are repeated mentions of the company not being transparent in its operations. Issues like resetting accounts without proper justification and discrepancies in trade execution compared to other platforms have been highlighted.