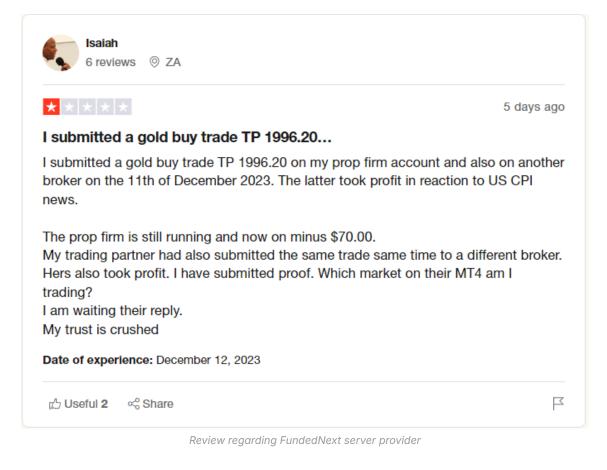

Due to the unavailability of direct reviews about FundedNext liquidity providers, our analysis focused on FundedNext Trustpilot reviews, particularly regarding server provider related topics. Our team analyzed 20 pages of Trustpilot reviews sorted from newest to oldest to sort out required data. The analysis of the reviews collected from Trustpilot about the server provider in question reveals a dichotomy of experiences among the users. The reviews can be categorized into two distinct themes: negative experiences and positive experiences.

#### **Negative Experiences:**

**Scam Accusations:** Multiple reviews label the company as a scam, citing issues such as hidden charges, high slippage, and manipulation of trades. Customers reported unsatisfactory responses or no responses from the company when issues were raised.

**Technical and Operational Issues:** Complaints include malfunctioning trading servers, untriggered stop losses, and trades being executed incorrectly. These technical glitches seem to contribute significantly to the traders' losses and frustrations.

**Transparency and Trust Issues:** There are repeated mentions of the company not being transparent in its operations. Issues like resetting accounts without proper justification and discrepancies in trade execution compared to other platforms have been highlighted.