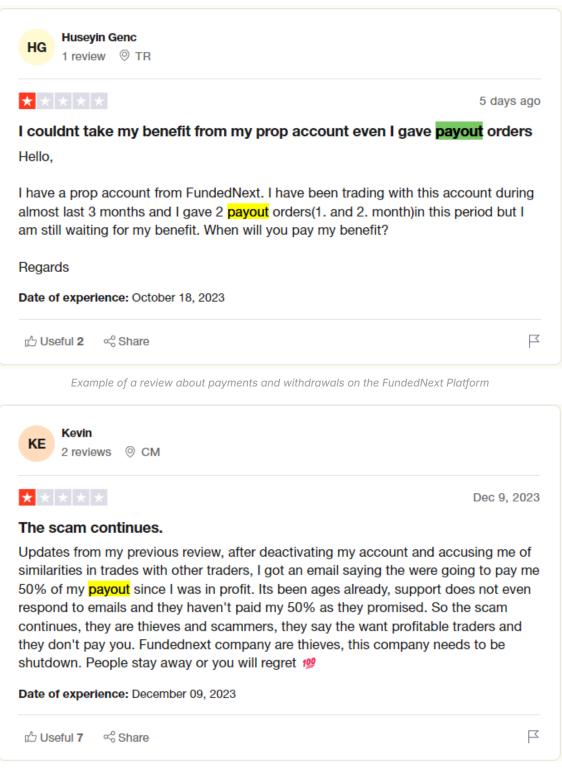

**Reviews of the withdrawal process on Trustpilot are mixed**, with positive comments on the fast withdrawal time and negative ones related to insolvency issues and allegations of copying transactions.