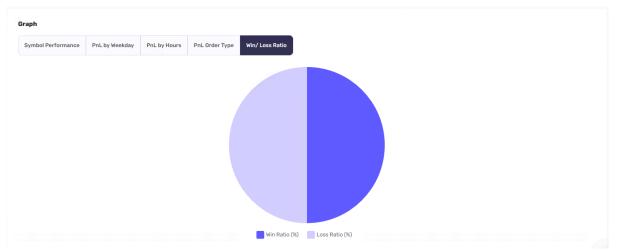

|      |
| 2 000              |                |              |                |                 |      |
| 0 000              |                |              |                |                 |      |
| 8000               |                |              |                |                 |      |
| 6000               |                |              |                |                 |      |
| 4000               |                |              |                |                 |      |
| 2000               |                |              |                |                 |      |
| 0                  |                |              |                |                 |      |
|                    |                | Buy          |                |                 | Sell |





## • and win/loss ratios

Trading Overview pt. 2.4 Win/Loss Ratio section

#### **Trading History:**

The Trading History segment allows traders to review their trade activities during the current trading cycle. Within this section, traders can view detailed information on specific trades by selecting the "View" button.

| ידי€ | rading History      |            |                     |             |             |       |            |      |        |      | Download CSV |
|------|---------------------|------------|---------------------|-------------|-------------|-------|------------|------|--------|------|--------------|
| SN   | Open Time           | Open Price | Close Time          | Close Price | Profit      | Lots  | Commission | Swap | Symbol | Туре | Details      |
|      | 2023.07