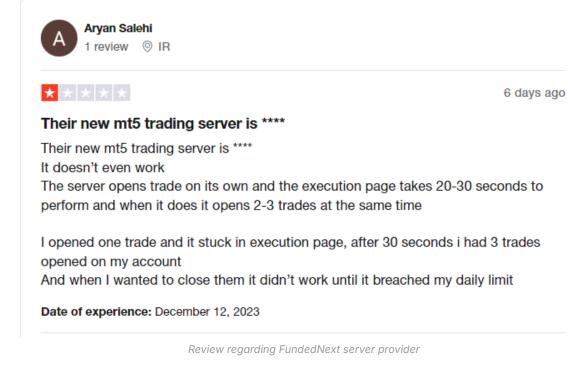

Due to the unavailability of direct reviews about FundedNext liquidity providers, our analysis focused on FundedNext Trustpilot reviews, particularly regarding server provider related topics. Our team analyzed 20 pages of Trustpilot reviews sorted from newest to oldest to sort out required data. The analysis of the reviews collected from Trustpilot about the server provider in question reveals a dichotomy of experiences among the users. The reviews can be categorized into two distinct themes: negative experiences and positive experiences.

#### **Negative Experiences:**

**Scam Accusations:** Multiple reviews label the company as a scam, citing issues such as hidden charges, high slippage, and manipulation of trades. Customers reported unsatisfactory responses or no responses from the company when issues were raised.

**Technical and Operational Issues:** Complaints include malfunctioning trading servers, untriggered stop losses, and trades being executed incorrectly. These technical glitches seem to contribute significantly to the traders' losses and frustrations.