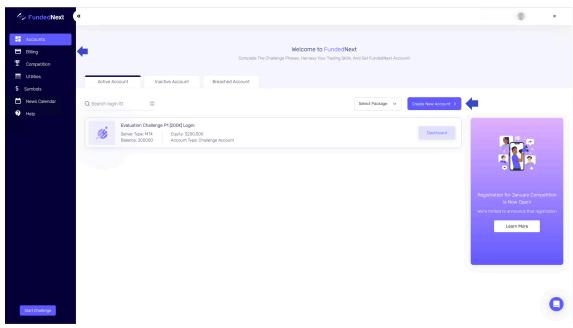

The FundedNext website features a simple design and easy navigation, although more detailed information is mainly available in the FAQ section. The account opening process is straightforward and intuitive, guiding the user through a series of steps from registration to choosing a plan and payment method.