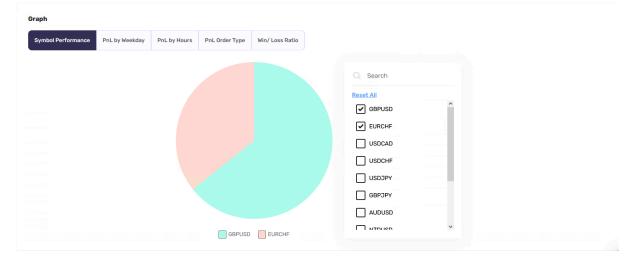

ility          |              | Win Rate ⑦    | 50%        | Short Won    | 52.94%       |
| Avg.Winning Trade ⑦    | \$2,866.30   | Loss Rate     | 50%        | Gross Profit | \$51,593.37  |
| Avg.Losing Trade ⑦     | -\$1,696.80  | Profit Factor | 1.69       | Gross Loss   | -\$30,542.44 |
| Trades ⑦               | 36           | Best Trade    | \$8,372.85 |              |              |

Trading Overview pt. 1 Detailed Stats section

## **Analytics:**

This section provides traders with a visual representation of their trading journey through graphical data. Traders have the flexibility to filter and customize this data according to specific date ranges.





In the Analytics segment, traders can access various statistical graphs that enable them to monitor key statistics related to:



• symbol performance

Trading Overview pt. 2.1 Symbol Performance section

| aph                |                |              |                |                 |     |     |     |     |
|--------------------|----------------|--------------|----------------|-----------------|-----|-----|-----|-----|
| Symbol Performance | PnL by Weekday | PnL by Hours | PnL Order Type | Win/ Loss Ratio |     |     |     |     |
| 5 000              |                |              |                |                 |     |     |     |     |
| 000                |                |              |                |                 |     |     |     |     |
|                    |                |              |                |                 |     |     |     |     |
| 000                |                |