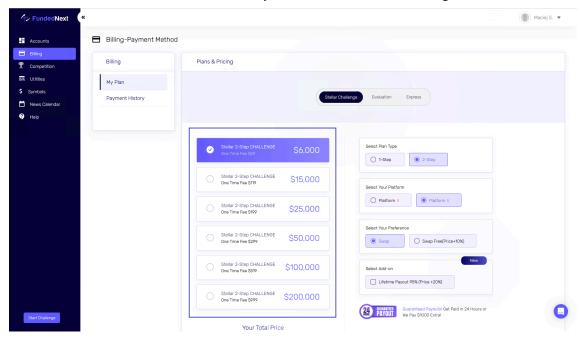

## Pricing

#### **Comparison of Direct Challenge Costs**

We compare the direct costs of participating in the challenge offered by FundedNext - Stellar Challenge Swap Account with the average market costs. This analysis enables understanding of how FundedNext fares against its competitors in terms of pricing. The costs for the challenge at FundedNext for the Stellar Challenge Swap Account are **below** the market average.

| Challenge Size | Market Average Price | Challenge Price | Difference |
|----------------|----------------------|-----------------|------------|
| 6 000\$        | 56\$                 | 56\$*           | 0          |
| 15 000\$       | 110\$                | 113\$*          | +3\$       |
| 25 000\$       | 209\$                | 189\$*          | -20\$      |
| 50 000\$       | 310\$                | 284\$*          | -26\$      |
| 100 000\$      | 515\$                | 493\$*          | -22\$      |
| 200 000\$      | 969\$                | 949\$*          | -20\$      |