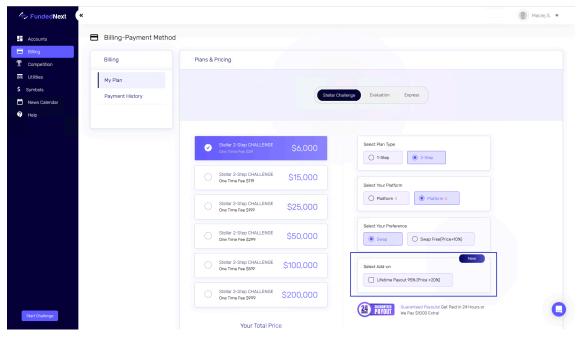

The FundedNext website features a simple design and easy navigation, although more detailed information is mainly available in the FAQ section. The account opening process is straightforward and intuitive, guiding the user through a series of steps from registration to choosing a plan and payment method.