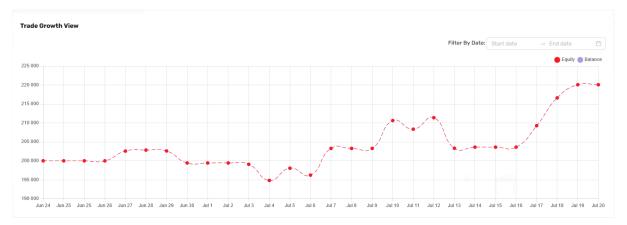

de  | -\$5,462.50  |
| Balance 🕐              | \$220,087.48 | Avg.RRR (?)   | 1:1.69     | Long Won     | 47.37%       |
| Profitability          |              | Win Rate ⑦    | 50%        | Short Won    | 52.94%       |
| Avg.Winning Trade ⑦    | \$2,866.30   | Loss Rate     | 50%        | Gross Profit | \$51,593.37  |
| Avg.Losing Trade ⑦     | -\$1,696.80  | Profit Factor | 1.69       | Gross Loss   | -\$30,542.44 |
| Trades ⑦               | 36           | Best Trade    | \$8,372.85 |              |              |

Trading Overview pt. 1 Detailed Stats section

## **Analytics:**

This section provides traders with a visual representation of their trading journey through graphical data. Traders have the flexibility to filter and customize this data according to specific date ranges.





In the Analytics segment, traders can access various statistical graphs that enable them to monitor key statistics related to:



• symbol performance

Trading Overview pt. 2.1 Symbol Performance section

| aph                |                |              |                |                 |     |     |     |     |
|--------------------|----------------|--------------|----------------|-----------------|-----|-----|-----|-----|
| Symbol Performance | PnL by Weekday | PnL by Hours | PnL Order Type | Win/ Loss Ratio |     |     |     |     |
| 5 000              |                |              |                |                 |     |     |     |     |
| 000                |                |              |                |                 |     |     |     |     |
|