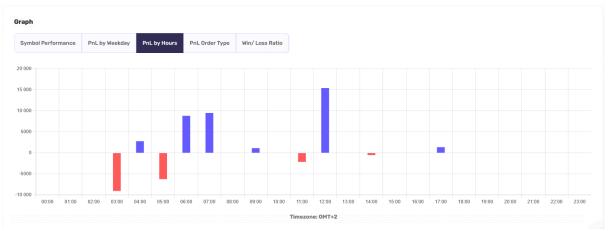

|                |                 |     |     |     |     |
|                    |                |              |                |                 |     |     |     |     |
| 000                |                |              |                |                 |     |     |     |     |
| 0                  |                |              |                |                 |     |     |     |     |
| 000                |                |              |                |                 |     |     |     |     |
|                    |                |              |                |                 |     |     |     |     |
| 000 Mon            |                | Tue          | We             | ud.             | Thu | Fri | Sat | Sun |

## • profit and loss (PnL) patterns by weekday





## • profit and loss (PnL) patterns by hours

Trading Overview pt. 2.3 PnL by Hours section

# PnL order type distribution Graph Symbol Performance PnL by Weekday PnL by Hours PnL Order Type Win/ Loss Ratio

| Symbol Performance | PnL by Weekday | PnL by Hours | PnL Order Type | Win/ Loss Ratio |      |
|--------------------|----------------|--------------|----------------|-----------------|------|
| 8 000              |                |              |                |                 |      |
| 6 000              |                |              |                |                 |      |
| 4 000              |                |              |                |                 |      |
| 2 000              |                |              |                |                 |      |
| 0 000